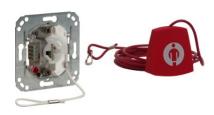

## Call switch with pull cord and knob

## Part-No. 70045A3

Call push-button to connect to an electronic module or room terminal via a passive input. Superordinate room identification signal displayed after call activation. Function monitoring is carried out by the electronic module or room terminal (call circuit monitoring).

## Features:

- · 2 m PVC-cord with red ABS-knob
- 1 LED reassurance lamp (red)

Type of protection IP40, when installed incl. suitable cover plate

Material A

Mounting in flush-mounting box, DIN 49073
Version for normally closed circuit system

Dimensions W: 71 mm H: 71 mm
D: 25 mm (installation depth)